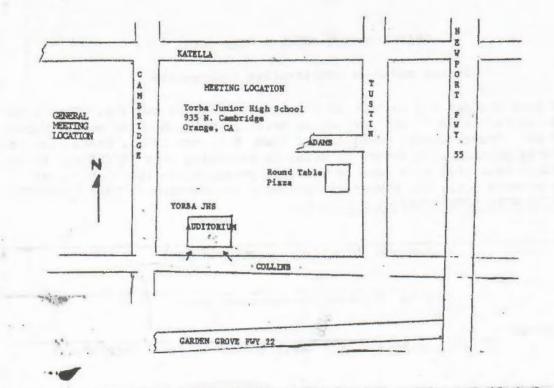

### **Next Meeting**

Date: January 12, 1984

Location: Yorba Junior High School 935 North Cambridge

Orange, CA

Time: 7:30 P.M.

Program: Roundup Plate Auction

639-4767 633-1921

I wish to start 1984 with a GREAT BIG THANK YOU, for electing me your club president again. It is indeed wonderful to have so many of you supporting my efforts, to make this club run smoothly, efficiently, and enjoyably. Of course, the additional honor you all have bestowed to me, as Member of the Year, is greatly appreciated.

In January we shall be at Joe and Marion Wavra's house on the thirteenth, at 7:30 P.M., for a horn seminar. Bring your horn(s), and we will make them all better. Ladies are welcome, please attend.

Our January program will be the auctioning of the left over trophies from our 1983 Roundup. Minimum bid will be \$20.00.

On January 19, at 7:30 P.M., we'll have our first planning meeting for Portland (two weeks-July 14-29). It will be at the Simmons in Huntington Beach (see map enclosed in The Distributor). The Poker Run is in February, and the Annual Pancake Breakfast in March. The Second Annual Kite Flying Day is in March too. There will be no surprizes in Yuma this year, that I am aware of, but come anyway. It is really a super weekend, April 13-15. If anyone has a tour they would like to plan and lead, let us get you on the calendar.