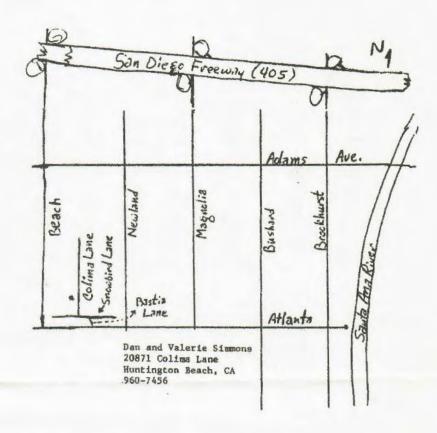

Thursday, January 19
Portland Planning Meeting
Simmons' Home, 20871 Colima Lane
Huntington Beach, 960-7456
7:30 P.M.

Sunday,, January 22 Swapmeet at Vet's Stadium Long Beach

Thursday, January 26
Board Meeting
The Dwinger's Home
7:30 P.M.

On January 19, at 7:30 P.M., we'll have our first planning meeting for Portland (two weeks-July 14-29). It will be at the Simmons in Huntington Beach (see map enclosed in The Distributor). The Poker Run is in February, and the Annual Pancake Breakfast in March. The Second Annual Kite Flying Day is in March too. There will be no surprizes in Yuma this year, that I am aware of, but come anyway. It is really a super weekend, April 13-15. If anyone has a tour they would like to plan and lead, let us get you on the calendar.