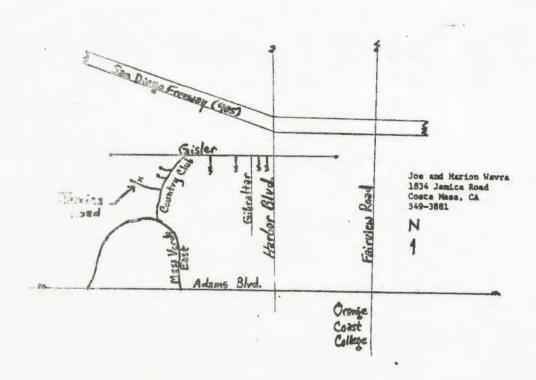

#### JANUARY

Sunday, January 8
Pomona Swap Meet
L A County Fairgrounds

Thursday, January 12
General Meeting
Yorba Junior Hich School
7:30 P.M.

Friday, January 13
Technical Seminar
At the Wavras
7:30 P.M. (see map)

In January we shall be at Joe and Marion Wavra's house on the thirteenth, at 7:30 P.M., for a horn seminar. Bring your horn(s), and we will make them all better. Ladies are welcome, please attend.

Our January program will be the auctioning of the left over trophies from our 1983 Roundup. Minimum bid will be \$20.00.